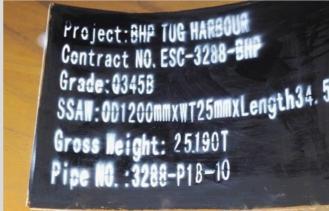

Project Name BHP Tug Harbour

Client Lend Lease Engineering Pty. Ltd.

**Project Location** Port Headland, Australia

**Product** Tubular Pile with Clutches and Mooring Pipes

Total Tonnage 2,242 MT Year 2016