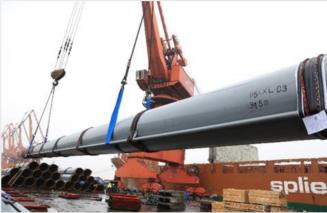

Australia

**Product** Tubular Pile with Clutches and Mooring Pipes

Total Tonnage 2,242 MT Year 2016



- Mooring spuds with 3 LPE Coating that were used for the Tug Pontoons & Jetties.
- Clutched Tubular Piles for the breakwater at the entrance to the harbor.



Email: info@escsteel.com Website: www.escsteel.com

#### PRODUCT & PROCESS AUDIT





Clients mill visit.

#### WELDED TUBULAR PILES











#### **RAW MATERIAL RETEST**

#### **INSPECTION**







#### PIPE INSPECTION PRIOR TO COATING













## SURFACE PREPARATION

#### **BLASTING**



## **PAINTING OF PIPES**











# MDPE COATING







# **HEAT SHRINK SLEEVE INSTALLATION**











## **PAINTING INSPECTION**











## **PACKING & STACKING**









# CARGO STACKING

















# CARGO LOADING











# **CARGO LOADING PROTECTION**











## **CARGO LOADING PROTECTION**











# SHIP LOADING







## **ON-SITE INSTALLATION**





# **PROJECT COMPLETED**