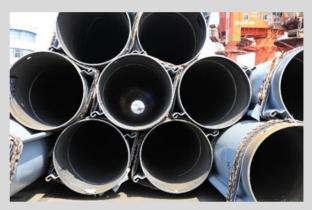

Project Location** Port Headland, Australia

**Product** Tubular Pile with Clutches and Mooring Pipes

Total Tonnage 2,242 MT Year 2016



- Mooring spuds with 3 LPE Coating that were used for the Tug Pontoons & Jetties.
- Clutched Tubular Piles for the breakwater at the entrance to the harbor.



Email: info@escsteel.com Website: www.escsteel.com

#### PRODUCT & PROCESS AUDIT





Clients mill visit.

#### WELDED TUBULAR PILES











#### **RAW MATERIAL RETEST**

#### **INSPECTION**







#### PIPE INSPECTION PRIOR TO COATING













## SURFACE PREPARATION

#### **BLASTING**



## **PAINTING OF PIPES**











# MDPE COATING







# **HEAT SHRINK SLEEVE INSTALLATION**











## **PAINTING INSPECTION**











## **PACKING & STACKING**









# CARGO STACKING

















# CARGO LOADING











# **CARGO LOADING PROTECTION**











## **CARGO LOADING PROTECTION**











# SHIP LOADING







## **ON-SITE INSTALLATION**





# **PROJECT COMPLETED**