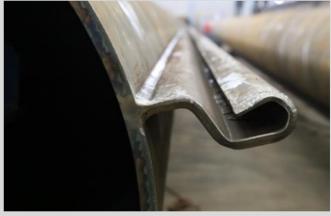

- Mooring spuds with 3 LPE Coating that were used for the Tug Pontoons & Jetties.
- Clutched Tubular Piles for the breakwater at the entrance to the harbor.

Email: info@escsteel.com Website: www.escsteel.com