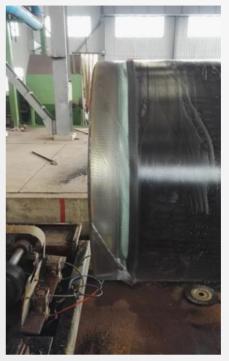

Project Name BHP Tug Harbour

Client Lend Lease Engineering Pty. Ltd.

**Project Location** Port Headland, Australia

**Product** Tubular Pile with Clutches and Mooring Pipes

Total Tonnage 2,242 MT Year 2016



- Mooring spuds with 3 LPE Coating that were used for the Tug Pontoons & Jetties.
- Clutched Tubular Piles for the breakwater at the entrance to the harbor.



Email: info@escsteel.com Website: www.escsteel.com

#### PRODUCT & PROCESS AUDIT





Clients mill visit.

#### WELDED TUBULAR PILES











#### **RAW MATERIAL RETEST**

#### **INSPECTION**







#### PIPE INSPECTION PRIOR TO COATING













## SURFACE PREPARATION

#### **BLASTING**



## **PAINTING OF PIPES**











# MDPE COATING







# **HEAT SHRINK SLEEVE INSTALLATION**











## **PAINTING INSPECTION**











## **PACKING & STACKING**









# CARGO STACKING

















# CARGO LOADING











# **CARGO LOADING PROTECTION**











## **CARGO LOADING PROTECTION**











# SHIP LOADING







## **ON-SITE INSTALLATION**





# **PROJECT COMPLETED**