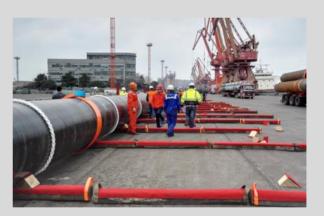

ect Location** Port Headland, Australia

**Product** Tubular Pile with Clutches and Mooring Pipes

Total Tonnage 2,242 MT Year 2016



- Mooring spuds with 3 LPE Coating that were used for the Tug Pontoons & Jetties.
- Clutched Tubular Piles for the breakwater at the entrance to the harbor.



Email: info@escsteel.com Website: www.escsteel.com

#### PRODUCT & PROCESS AUDIT





Clients mill visit.

#### WELDED TUBULAR PILES











#### **RAW MATERIAL RETEST**

#### **INSPECTION**







#### PIPE INSPECTION PRIOR TO COATING













## SURFACE PREPARATION

#### **BLASTING**



## **PAINTING OF PIPES**











# MDPE COATING







# **HEAT SHRINK SLEEVE INSTALLATION**











## **PAINTING INSPECTION**











## **PACKING & STACKING**









# CARGO STACKING

















# CARGO LOADING











# **CARGO LOADING PROTECTION**











## **CARGO LOADING PROTECTION**











# SHIP LOADING







## **ON-SITE INSTALLATION**





# **PROJECT COMPLETED**