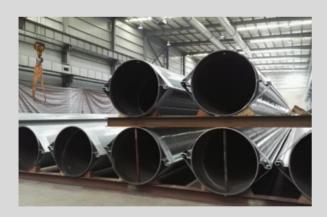

Lease Engineering Pty. Ltd.

**Project Location** Port Headland, Australia

**Product** Tubular Pile with Clutches and Mooring Pipes

Total Tonnage 2,242 MT Year 2016



- Mooring spuds with 3 LPE Coating that were used for the Tug Pontoons & Jetties.
- Clutched Tubular Piles for the breakwater at the entrance to the harbor.



Email: info@escsteel.com Website: www.escsteel.com

#### PRODUCT & PROCESS AUDIT





Clients mill visit.

#### WELDED TUBULAR PILES











#### **RAW MATERIAL RETEST**

#### **INSPECTION**







#### PIPE INSPECTION PRIOR TO COATING













## SURFACE PREPARATION

#### **BLASTING**



## **PAINTING OF PIPES**











# MDPE COATING







# **HEAT SHRINK SLEEVE INSTALLATION**











## **PAINTING INSPECTION**











## **PACKING & STACKING**









# CARGO STACKING

















# CARGO LOADING











# **CARGO LOADING PROTECTION**











## **CARGO LOADING PROTECTION**











# SHIP LOADING







## **ON-SITE INSTALLATION**





# **PROJECT COMPLETED**