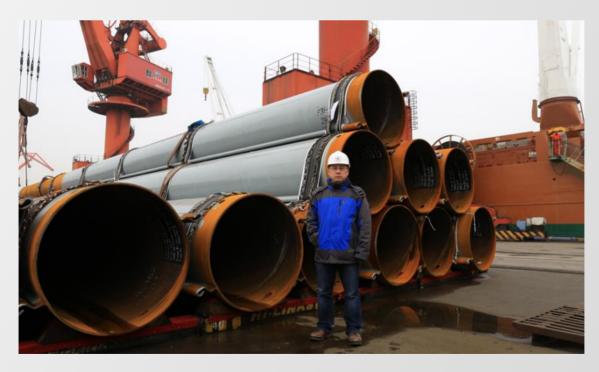

ustralia

**Product** Tubular Pile with Clutches and Mooring Pipes

Total Tonnage 2,242 MT Year 2016



- Mooring spuds with 3 LPE Coating that were used for the Tug Pontoons & Jetties.
- Clutched Tubular Piles for the breakwater at the entrance to the harbor.



Email: info@escsteel.com Website: www.escsteel.com

#### PRODUCT & PROCESS AUDIT





Clients mill visit.

#### WELDED TUBULAR PILES











#### **RAW MATERIAL RETEST**

#### **INSPECTION**







#### PIPE INSPECTION PRIOR TO COATING













## SURFACE PREPARATION

#### **BLASTING**



## **PAINTING OF PIPES**











# MDPE COATING







# **HEAT SHRINK SLEEVE INSTALLATION**











## **PAINTING INSPECTION**











## **PACKING & STACKING**









# CARGO STACKING

















# CARGO LOADING











# **CARGO LOADING PROTECTION**











## **CARGO LOADING PROTECTION**











# SHIP LOADING







## **ON-SITE INSTALLATION**





# **PROJECT COMPLETED**