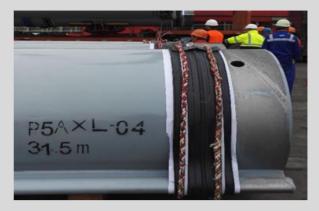

**Project Location** Port Headland, Australia

**Product** Tubular Pile with Clutches and Mooring Pipes

Total Tonnage 2,242 MT Year 2016



- Mooring spuds with 3 LPE Coating that were used for the Tug Pontoons & Jetties.
- Clutched Tubular Piles for the breakwater at the entrance to the harbor.



Email: info@escsteel.com Website: www.escsteel.com

#### PRODUCT & PROCESS AUDIT





Clients mill visit.

#### WELDED TUBULAR PILES











#### **RAW MATERIAL RETEST**

#### **INSPECTION**







#### PIPE INSPECTION PRIOR TO COATING













## SURFACE PREPARATION

#### **BLASTING**



## **PAINTING OF PIPES**











# MDPE COATING







# **HEAT SHRINK SLEEVE INSTALLATION**











## **PAINTING INSPECTION**











## **PACKING & STACKING**









# CARGO STACKING

















# CARGO LOADING











# **CARGO LOADING PROTECTION**











## **CARGO LOADING PROTECTION**











# SHIP LOADING







## **ON-SITE INSTALLATION**





# **PROJECT COMPLETED**