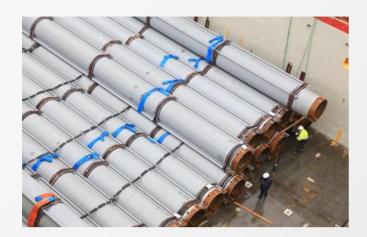

dland, Australia

**Product** Tubular Pile with Clutches and Mooring Pipes

Total Tonnage 2,242 MT Year 2016



- Mooring spuds with 3 LPE Coating that were used for the Tug Pontoons & Jetties.
- Clutched Tubular Piles for the breakwater at the entrance to the harbor.



Email: info@escsteel.com Website: www.escsteel.com

#### PRODUCT & PROCESS AUDIT





Clients mill visit.

#### WELDED TUBULAR PILES











#### **RAW MATERIAL RETEST**

#### **INSPECTION**







#### PIPE INSPECTION PRIOR TO COATING













## SURFACE PREPARATION

#### **BLASTING**



## **PAINTING OF PIPES**











# MDPE COATING







# **HEAT SHRINK SLEEVE INSTALLATION**











## **PAINTING INSPECTION**











## **PACKING & STACKING**









# CARGO STACKING

















# CARGO LOADING











# **CARGO LOADING PROTECTION**











## **CARGO LOADING PROTECTION**











# SHIP LOADING







## **ON-SITE INSTALLATION**





# **PROJECT COMPLETED**