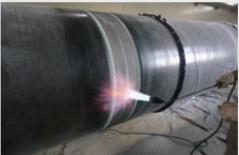

Project Name BHP Tug Harbour

Client Lend Lease Engineering Pty. Ltd.

**Project Location** Port Headland, Australia

**Product** Tubular Pile with Clutches and Mooring Pipes

Total Tonnage 2,242 MT Year 2016



- Mooring spuds with 3 LPE Coating that were used for the Tug Pontoons & Jetties.
- Clutched Tubular Piles for the breakwater at the entrance to the harbor.



Email: info@escsteel.com Website: www.escsteel.com

#### PRODUCT & PROCESS AUDIT





Clients mill visit.

#### WELDED TUBULAR PILES











#### **RAW MATERIAL RETEST**

#### **INSPECTION**







#### PIPE INSPECTION PRIOR TO COATING













## SURFACE PREPARATION

#### **BLASTING**



## **PAINTING OF PIPES**











# MDPE COATING







# **HEAT SHRINK SLEEVE INSTALLATION**











## **PAINTING INSPECTION**











## **PACKING & STACKING**









# CARGO STACKING

















# CARGO LOADING











# **CARGO LOADING PROTECTION**











## **CARGO LOADING PROTECTION**











# SHIP LOADING







## **ON-SITE INSTALLATION**





# **PROJECT COMPLETED**