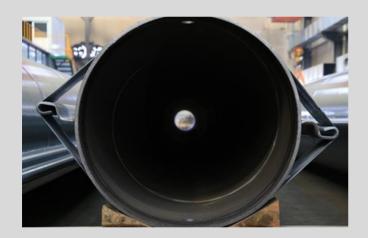

Project Name BHP Tug Harbour

Client Lend Lease Engineering Pty. Ltd.

**Project Location** Port Headland, Australia

**Product** Tubular Pile with Clutches and Mooring Pipes

Total Tonnage 2,242 MT Year 2016



- Mooring spuds with 3 LPE Coating that were used for the Tug Pontoons & Jetties.
- Clutched Tubular Piles for the breakwater at the entrance to the harbor.



Email: info@escsteel.com Website: www.escsteel.com

#### PRODUCT & PROCESS AUDIT





Clients mill visit.

#### WELDED TUBULAR PILES











#### **RAW MATERIAL RETEST**

#### **INSPECTION**







#### PIPE INSPECTION PRIOR TO COATING













## SURFACE PREPARATION

#### **BLASTING**



## **PAINTING OF PIPES**











# MDPE COATING







# **HEAT SHRINK SLEEVE INSTALLATION**











## **PAINTING INSPECTION**











## **PACKING & STACKING**









# CARGO STACKING

















# CARGO LOADING











# **CARGO LOADING PROTECTION**











## **CARGO LOADING PROTECTION**











# SHIP LOADING







## **ON-SITE INSTALLATION**





# **PROJECT COMPLETED**