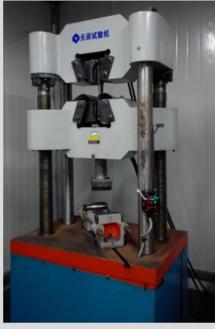

Project Name BHP Tug Harbour

Client Lend Lease Engineering Pty. Ltd.

**Project Location** Port Headland, Australia

**Product** Tubular Pile with Clutches and Mooring Pipes

Total Tonnage 2,242 MT Year 2016



- Mooring spuds with 3 LPE Coating that were used for the Tug Pontoons & Jetties.
- Clutched Tubular Piles for the breakwater at the entrance to the harbor.



Email: info@escsteel.com Website: www.escsteel.com

#### PRODUCT & PROCESS AUDIT





Clients mill visit.

#### WELDED TUBULAR PILES











#### **RAW MATERIAL RETEST**

#### **INSPECTION**







#### PIPE INSPECTION PRIOR TO COATING













## SURFACE PREPARATION

#### **BLASTING**



## **PAINTING OF PIPES**











# MDPE COATING







# **HEAT SHRINK SLEEVE INSTALLATION**











## **PAINTING INSPECTION**











## **PACKING & STACKING**









# CARGO STACKING

















# CARGO LOADING











# **CARGO LOADING PROTECTION**











## **CARGO LOADING PROTECTION**











# SHIP LOADING







## **ON-SITE INSTALLATION**





# **PROJECT COMPLETED**