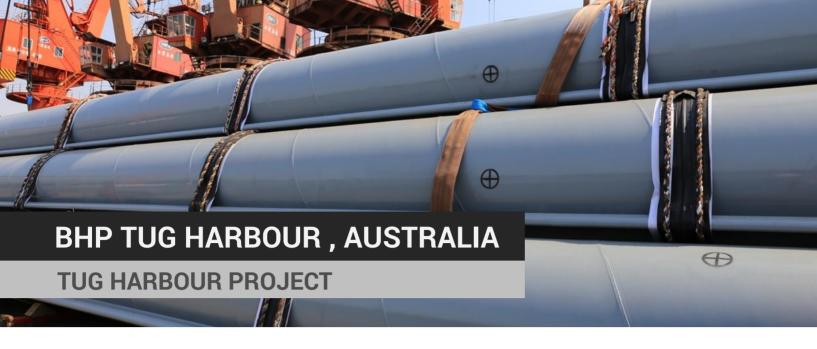

Project Name BHP Tug Harbour

Client Lend Lease Engineering Pty. Ltd.

**Project Location** Port Headland, Australia

**Product** Tubular Pile with Clutches and Mooring Pipes

Total Tonnage 2,242 MT Year 2016

- Mooring spuds with 3 LPE Coating that were used for the Tug Pontoons & Jetties.
- Clutched Tubular Piles for the breakwater at the entrance to the harbor.

Email: info@escsteel.com Website: www.escsteel.com