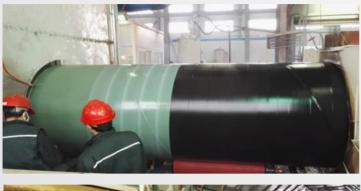

Project Name BHP Tug Harbour

Client Lend Lease Engineering Pty. Ltd.

**Project Location** Port Headland, Australia

**Product** Tubular Pile with Clutches and Mooring Pipes

Total Tonnage 2,242 MT Year 2016



- Mooring spuds with 3 LPE Coating that were used for the Tug Pontoons & Jetties.
- Clutched Tubular Piles for the breakwater at the entrance to the harbor.



Email: info@escsteel.com Website: www.escsteel.com

#### PRODUCT & PROCESS AUDIT





Clients mill visit.

#### WELDED TUBULAR PILES











#### **RAW MATERIAL RETEST**

#### **INSPECTION**







#### PIPE INSPECTION PRIOR TO COATING













## SURFACE PREPARATION

#### **BLASTING**



## **PAINTING OF PIPES**











# MDPE COATING







# **HEAT SHRINK SLEEVE INSTALLATION**











## **PAINTING INSPECTION**











## **PACKING & STACKING**









# CARGO STACKING

















# CARGO LOADING











# **CARGO LOADING PROTECTION**











## **CARGO LOADING PROTECTION**











# SHIP LOADING







## **ON-SITE INSTALLATION**





# **PROJECT COMPLETED**