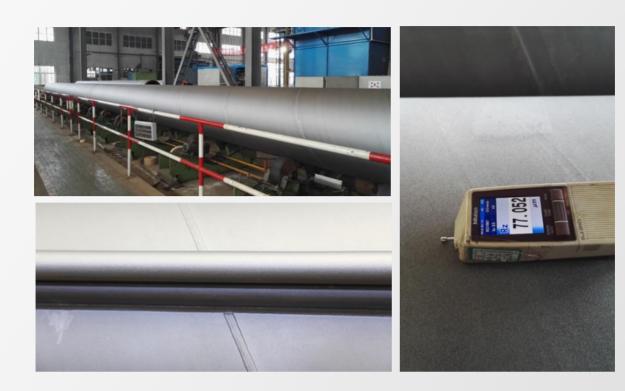

Project Name BHP Tug Harbour

Client Lend Lease Engineering Pty. Ltd.

**Project Location** Port Headland, Australia

**Product** Tubular Pile with Clutches and Mooring Pipes

Total Tonnage 2,242 MT Year 2016



- Mooring spuds with 3 LPE Coating that were used for the Tug Pontoons & Jetties.
- Clutched Tubular Piles for the breakwater at the entrance to the harbor.



Email: info@escsteel.com Website: www.escsteel.com

#### PRODUCT & PROCESS AUDIT





Clients mill visit.

#### WELDED TUBULAR PILES











#### **RAW MATERIAL RETEST**

#### **INSPECTION**







#### PIPE INSPECTION PRIOR TO COATING













## SURFACE PREPARATION

#### **BLASTING**



## **PAINTING OF PIPES**











# MDPE COATING







# **HEAT SHRINK SLEEVE INSTALLATION**











## **PAINTING INSPECTION**











## **PACKING & STACKING**









# CARGO STACKING

















# CARGO LOADING











# **CARGO LOADING PROTECTION**











## **CARGO LOADING PROTECTION**











# SHIP LOADING







## **ON-SITE INSTALLATION**





# **PROJECT COMPLETED**