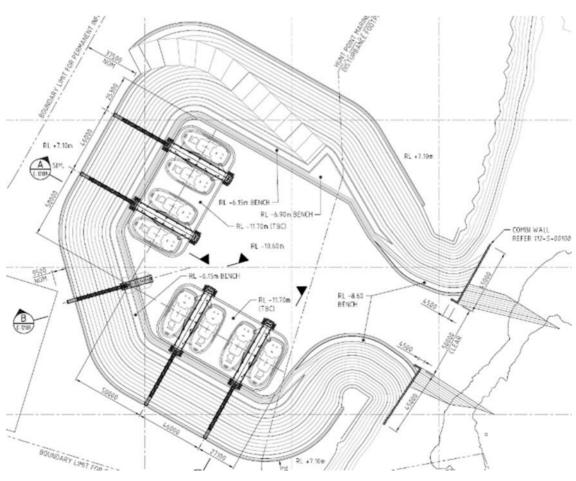

Project Name BHP Tug Harbour

Client Lend Lease Engineering Pty. Ltd.

**Project Location** Port Headland, Australia

**Product** Tubular Pile with Clutches and Mooring Pipes

Total Tonnage 2,242 MT Year 2016



- Mooring spuds with 3 LPE Coating that were used for the Tug Pontoons & Jetties.
- Clutched Tubular Piles for the breakwater at the entrance to the harbor.



Email: info@escsteel.com Website: www.escsteel.com

#### PRODUCT & PROCESS AUDIT





Clients mill visit.

#### WELDED TUBULAR PILES











#### **RAW MATERIAL RETEST**

#### **INSPECTION**







#### PIPE INSPECTION PRIOR TO COATING













## SURFACE PREPARATION

#### **BLASTING**



## **PAINTING OF PIPES**











# MDPE COATING







# **HEAT SHRINK SLEEVE INSTALLATION**











## **PAINTING INSPECTION**











## **PACKING & STACKING**









# CARGO STACKING

















# CARGO LOADING











# **CARGO LOADING PROTECTION**











## **CARGO LOADING PROTECTION**











# SHIP LOADING







## **ON-SITE INSTALLATION**





# **PROJECT COMPLETED**