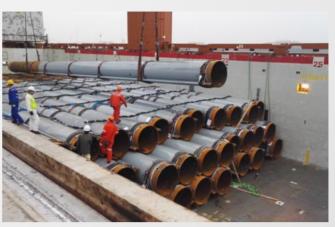

and, Australia

**Product** Tubular Pile with Clutches and Mooring Pipes

Total Tonnage 2,242 MT Year 2016



- Mooring spuds with 3 LPE Coating that were used for the Tug Pontoons & Jetties.
- Clutched Tubular Piles for the breakwater at the entrance to the harbor.



Email: info@escsteel.com Website: www.escsteel.com

#### PRODUCT & PROCESS AUDIT





Clients mill visit.

#### WELDED TUBULAR PILES











#### **RAW MATERIAL RETEST**

#### **INSPECTION**







#### PIPE INSPECTION PRIOR TO COATING













## SURFACE PREPARATION

#### **BLASTING**



## **PAINTING OF PIPES**











# MDPE COATING







# **HEAT SHRINK SLEEVE INSTALLATION**











## **PAINTING INSPECTION**











## **PACKING & STACKING**









# CARGO STACKING

















# CARGO LOADING











# **CARGO LOADING PROTECTION**











## **CARGO LOADING PROTECTION**











# SHIP LOADING







## **ON-SITE INSTALLATION**





# **PROJECT COMPLETED**