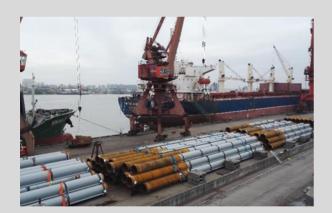

oject Location** Port Headland, Australia

**Product** Tubular Pile with Clutches and Mooring Pipes

Total Tonnage 2,242 MT Year 2016



- Mooring spuds with 3 LPE Coating that were used for the Tug Pontoons & Jetties.
- Clutched Tubular Piles for the breakwater at the entrance to the harbor.



Email: info@escsteel.com Website: www.escsteel.com

#### PRODUCT & PROCESS AUDIT





Clients mill visit.

#### WELDED TUBULAR PILES











#### **RAW MATERIAL RETEST**

#### **INSPECTION**







#### PIPE INSPECTION PRIOR TO COATING













## SURFACE PREPARATION

#### **BLASTING**



## **PAINTING OF PIPES**











# MDPE COATING







# **HEAT SHRINK SLEEVE INSTALLATION**











## **PAINTING INSPECTION**











## **PACKING & STACKING**









# CARGO STACKING

















# CARGO LOADING











# **CARGO LOADING PROTECTION**











## **CARGO LOADING PROTECTION**











# SHIP LOADING







## **ON-SITE INSTALLATION**





# **PROJECT COMPLETED**