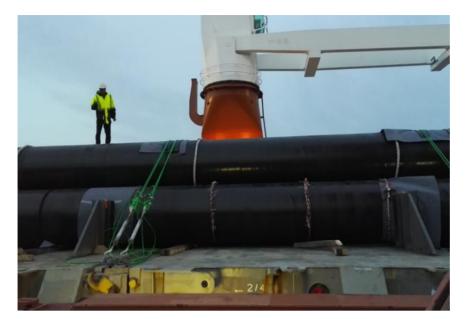

nage 2,242 MT Year 2016



- Mooring spuds with 3 LPE Coating that were used for the Tug Pontoons & Jetties.
- Clutched Tubular Piles for the breakwater at the entrance to the harbor.



Email: info@escsteel.com Website: www.escsteel.com

#### PRODUCT & PROCESS AUDIT





Clients mill visit.

#### WELDED TUBULAR PILES











#### **RAW MATERIAL RETEST**

#### **INSPECTION**







#### PIPE INSPECTION PRIOR TO COATING













## SURFACE PREPARATION

#### **BLASTING**



## **PAINTING OF PIPES**











# MDPE COATING







# **HEAT SHRINK SLEEVE INSTALLATION**











## **PAINTING INSPECTION**











## **PACKING & STACKING**









# CARGO STACKING

















# CARGO LOADING











# **CARGO LOADING PROTECTION**











## **CARGO LOADING PROTECTION**











# SHIP LOADING







## **ON-SITE INSTALLATION**





# **PROJECT COMPLETED**