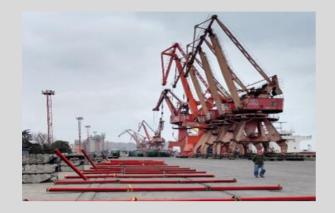

d.

**Project Location** Port Headland, Australia

**Product** Tubular Pile with Clutches and Mooring Pipes

Total Tonnage 2,242 MT Year 2016



- Mooring spuds with 3 LPE Coating that were used for the Tug Pontoons & Jetties.
- Clutched Tubular Piles for the breakwater at the entrance to the harbor.



Email: info@escsteel.com Website: www.escsteel.com

#### PRODUCT & PROCESS AUDIT





Clients mill visit.

#### WELDED TUBULAR PILES











#### **RAW MATERIAL RETEST**

#### **INSPECTION**







#### PIPE INSPECTION PRIOR TO COATING













## SURFACE PREPARATION

#### **BLASTING**



## **PAINTING OF PIPES**











# MDPE COATING







# **HEAT SHRINK SLEEVE INSTALLATION**











## **PAINTING INSPECTION**











## **PACKING & STACKING**









# CARGO STACKING

















# CARGO LOADING











# **CARGO LOADING PROTECTION**











## **CARGO LOADING PROTECTION**











# SHIP LOADING







## **ON-SITE INSTALLATION**





# **PROJECT COMPLETED**