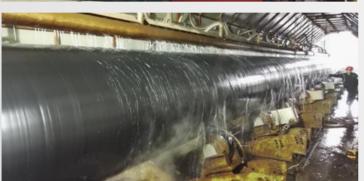

Project Name BHP Tug Harbour

Client Lend Lease Engineering Pty. Ltd.

**Project Location** Port Headland, Australia

**Product** Tubular Pile with Clutches and Mooring Pipes

Total Tonnage 2,242 MT Year 2016



- Mooring spuds with 3 LPE Coating that were used for the Tug Pontoons & Jetties.
- Clutched Tubular Piles for the breakwater at the entrance to the harbor.



Email: info@escsteel.com Website: www.escsteel.com

#### PRODUCT & PROCESS AUDIT





Clients mill visit.

#### WELDED TUBULAR PILES











#### **RAW MATERIAL RETEST**

#### **INSPECTION**







#### PIPE INSPECTION PRIOR TO COATING













## SURFACE PREPARATION

#### **BLASTING**



## **PAINTING OF PIPES**











# MDPE COATING







# **HEAT SHRINK SLEEVE INSTALLATION**











## **PAINTING INSPECTION**











## **PACKING & STACKING**









# CARGO STACKING

















# CARGO LOADING











# **CARGO LOADING PROTECTION**











## **CARGO LOADING PROTECTION**











# SHIP LOADING







## **ON-SITE INSTALLATION**





# **PROJECT COMPLETED**