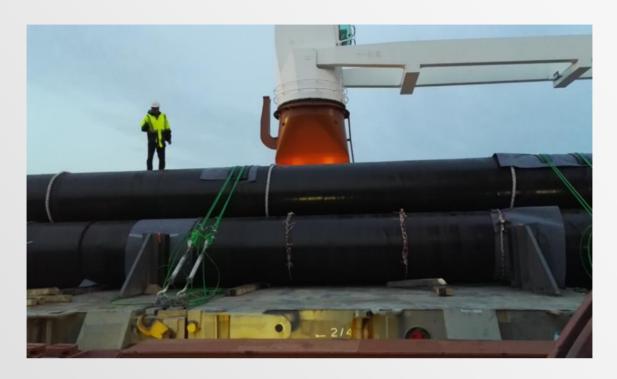

with Clutches and Mooring Pipes

Total Tonnage 2,242 MT Year 2016



- Mooring spuds with 3 LPE Coating that were used for the Tug Pontoons & Jetties.
- Clutched Tubular Piles for the breakwater at the entrance to the harbor.



Email: info@escsteel.com Website: www.escsteel.com

#### PRODUCT & PROCESS AUDIT





Clients mill visit.

#### WELDED TUBULAR PILES











#### **RAW MATERIAL RETEST**

#### **INSPECTION**







#### PIPE INSPECTION PRIOR TO COATING













## SURFACE PREPARATION

#### **BLASTING**



## **PAINTING OF PIPES**











# MDPE COATING







# **HEAT SHRINK SLEEVE INSTALLATION**











## **PAINTING INSPECTION**











## **PACKING & STACKING**









# CARGO STACKING

















# CARGO LOADING











# **CARGO LOADING PROTECTION**











## **CARGO LOADING PROTECTION**











# SHIP LOADING







## **ON-SITE INSTALLATION**





# **PROJECT COMPLETED**