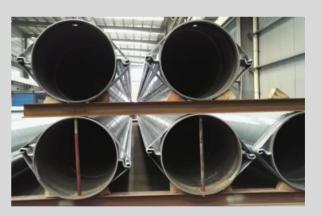

ease Engineering Pty. Ltd.

**Project Location** Port Headland, Australia

**Product** Tubular Pile with Clutches and Mooring Pipes

Total Tonnage 2,242 MT Year 2016



- Mooring spuds with 3 LPE Coating that were used for the Tug Pontoons & Jetties.
- Clutched Tubular Piles for the breakwater at the entrance to the harbor.



Email: info@escsteel.com Website: www.escsteel.com

#### PRODUCT & PROCESS AUDIT





Clients mill visit.

#### WELDED TUBULAR PILES











#### **RAW MATERIAL RETEST**

#### **INSPECTION**







#### PIPE INSPECTION PRIOR TO COATING













## SURFACE PREPARATION

#### **BLASTING**



## **PAINTING OF PIPES**











# MDPE COATING







# **HEAT SHRINK SLEEVE INSTALLATION**











## **PAINTING INSPECTION**











## **PACKING & STACKING**









# CARGO STACKING

















# CARGO LOADING











# **CARGO LOADING PROTECTION**











## **CARGO LOADING PROTECTION**











# SHIP LOADING







## **ON-SITE INSTALLATION**





# **PROJECT COMPLETED**