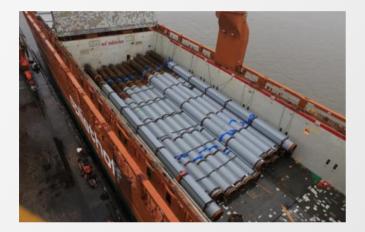

d, Australia

**Product** Tubular Pile with Clutches and Mooring Pipes

Total Tonnage 2,242 MT Year 2016



- Mooring spuds with 3 LPE Coating that were used for the Tug Pontoons & Jetties.
- Clutched Tubular Piles for the breakwater at the entrance to the harbor.



Email: info@escsteel.com Website: www.escsteel.com

#### PRODUCT & PROCESS AUDIT





Clients mill visit.

#### WELDED TUBULAR PILES











#### **RAW MATERIAL RETEST**

#### **INSPECTION**







#### PIPE INSPECTION PRIOR TO COATING













## SURFACE PREPARATION

#### **BLASTING**



## **PAINTING OF PIPES**











# MDPE COATING







# **HEAT SHRINK SLEEVE INSTALLATION**











## **PAINTING INSPECTION**











## **PACKING & STACKING**









# CARGO STACKING

















# CARGO LOADING











# **CARGO LOADING PROTECTION**











## **CARGO LOADING PROTECTION**











# SHIP LOADING







## **ON-SITE INSTALLATION**





# **PROJECT COMPLETED**