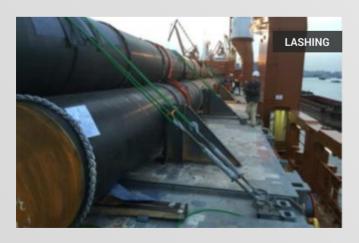

Clutches and Mooring Pipes

Total Tonnage 2,242 MT Year 2016



- Mooring spuds with 3 LPE Coating that were used for the Tug Pontoons & Jetties.
- Clutched Tubular Piles for the breakwater at the entrance to the harbor.



Email: info@escsteel.com Website: www.escsteel.com

#### PRODUCT & PROCESS AUDIT





Clients mill visit.

#### WELDED TUBULAR PILES











#### **RAW MATERIAL RETEST**

#### **INSPECTION**







#### PIPE INSPECTION PRIOR TO COATING













## SURFACE PREPARATION

#### **BLASTING**



## **PAINTING OF PIPES**











# MDPE COATING







# **HEAT SHRINK SLEEVE INSTALLATION**











## **PAINTING INSPECTION**











## **PACKING & STACKING**









# CARGO STACKING

















# CARGO LOADING











# **CARGO LOADING PROTECTION**











## **CARGO LOADING PROTECTION**











# SHIP LOADING







## **ON-SITE INSTALLATION**





# **PROJECT COMPLETED**