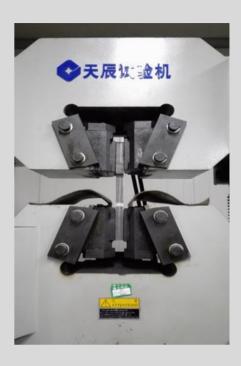

Project Name BHP Tug Harbour

Client Lend Lease Engineering Pty. Ltd.

**Project Location** Port Headland, Australia

**Product** Tubular Pile with Clutches and Mooring Pipes

Total Tonnage 2,242 MT Year 2016



- Mooring spuds with 3 LPE Coating that were used for the Tug Pontoons & Jetties.
- Clutched Tubular Piles for the breakwater at the entrance to the harbor.



Email: info@escsteel.com Website: www.escsteel.com

#### PRODUCT & PROCESS AUDIT





Clients mill visit.

#### WELDED TUBULAR PILES











#### **RAW MATERIAL RETEST**

#### **INSPECTION**







#### PIPE INSPECTION PRIOR TO COATING













## SURFACE PREPARATION

#### **BLASTING**



## **PAINTING OF PIPES**











# MDPE COATING







# **HEAT SHRINK SLEEVE INSTALLATION**











## **PAINTING INSPECTION**











## **PACKING & STACKING**









# CARGO STACKING

















# CARGO LOADING











# **CARGO LOADING PROTECTION**











## **CARGO LOADING PROTECTION**











# SHIP LOADING







## **ON-SITE INSTALLATION**





# **PROJECT COMPLETED**