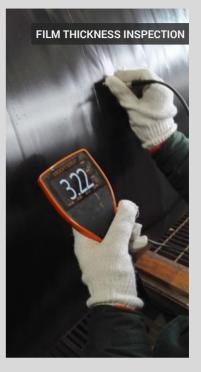

Name BHP Tug Harbour

Client Lend Lease Engineering Pty. Ltd.

**Project Location** Port Headland, Australia

**Product** Tubular Pile with Clutches and Mooring Pipes

Total Tonnage 2,242 MT Year 2016



- Mooring spuds with 3 LPE Coating that were used for the Tug Pontoons & Jetties.
- Clutched Tubular Piles for the breakwater at the entrance to the harbor.



Email: info@escsteel.com Website: www.escsteel.com

#### PRODUCT & PROCESS AUDIT





Clients mill visit.

#### WELDED TUBULAR PILES











#### **RAW MATERIAL RETEST**

#### **INSPECTION**







#### PIPE INSPECTION PRIOR TO COATING













## SURFACE PREPARATION

#### **BLASTING**



## **PAINTING OF PIPES**











# MDPE COATING







# **HEAT SHRINK SLEEVE INSTALLATION**











## **PAINTING INSPECTION**











## **PACKING & STACKING**









# CARGO STACKING

















# CARGO LOADING











# **CARGO LOADING PROTECTION**











## **CARGO LOADING PROTECTION**











# SHIP LOADING







## **ON-SITE INSTALLATION**





# **PROJECT COMPLETED**