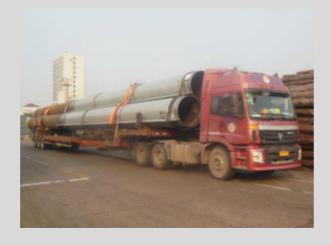

se Engineering Pty. Ltd.

**Project Location** Port Headland, Australia

**Product** Tubular Pile with Clutches and Mooring Pipes

Total Tonnage 2,242 MT Year 2016



- Mooring spuds with 3 LPE Coating that were used for the Tug Pontoons & Jetties.
- Clutched Tubular Piles for the breakwater at the entrance to the harbor.



Email: info@escsteel.com Website: www.escsteel.com

#### PRODUCT & PROCESS AUDIT





Clients mill visit.

#### WELDED TUBULAR PILES











#### **RAW MATERIAL RETEST**

#### **INSPECTION**







#### PIPE INSPECTION PRIOR TO COATING













## SURFACE PREPARATION

#### **BLASTING**



## **PAINTING OF PIPES**











# MDPE COATING







# **HEAT SHRINK SLEEVE INSTALLATION**











## **PAINTING INSPECTION**











## **PACKING & STACKING**









# CARGO STACKING

















# CARGO LOADING











# **CARGO LOADING PROTECTION**











## **CARGO LOADING PROTECTION**











# SHIP LOADING







## **ON-SITE INSTALLATION**





# **PROJECT COMPLETED**