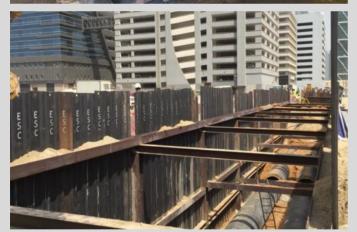

## INTRODUCTION

The scope of work involved a trench excavation of approximately 4.0m~6.0m depth. A total of 1,048LM of trench excavation is planned using ESC Trench Sheets

T40-4.0 Trench Sheets, 6m length with one level bracing was installed to facilitate the necessary excavation for the new chilled water pipe laying works.

## TRENCH SHEETS

ESC has supplied T40-4.0 Trench Sheets.

These Trench Sheets are 400mm width x 4mm thickness, 6.0m

in length. Total Number of Trench Sheets ordered are 1,400 pcs in phases. Pic 4 illustrates the successful excavation and pipe laying works after the installation of ESC Trench sheets.

## PROJECT PHOTOS