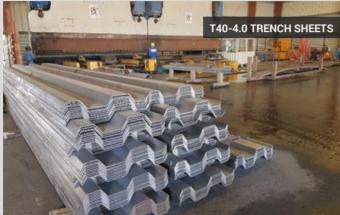

s.

These Trench Sheets are 400mm width x 4mm thickness, 6.0m

in length. Total Number of Trench Sheets ordered are 1,400 pcs in phases. Pic 4 illustrates the successful excavation and pipe laying works after the installation of ESC Trench sheets.

| ESC-T40-3.5 | 400.0 | 42.50 | 3.5 | 13.74 | 34.34 | 21.98 | 54.94 |
|-------------|-------|-------|-----|-------|-------|-------|-------|
| ESC-T40-3.7 | 400.0 | 42.67 | 3.7 | 14.52 | 36.31 | 23.14 | 57.86 |
| ESC-T40-4.0 | 400.0 | 42.97 | 4.0 | 15.70 | 39.25 | 24.85 | 62.14 |
| ESC-T40-5.0 | 400.0 | 43.97 | 5.0 | 19.63 | 49.06 | 30.41 | 76.03 |
| ESC-T40-6.0 | 400.0 | 44.97 | 6.0 | 23.55 | 58.88 | 35.77 | 89.42 |

ESC T40 Trench Sheet Profile & Mechanical Properties.

Email: info@escsteel.com Website: www.escsteel.com

## PROJECT PHOTOS