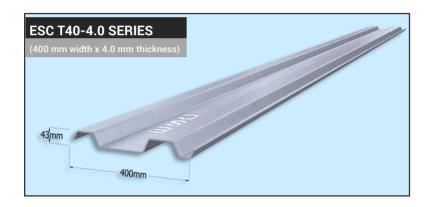

## TRENCH SHEETS

ESC has supplied T40-4.0 Trench Sheets.

These Trench Sheets are 400mm width x 4mm thickness, 6.0m

in length. Total Number of Trench Sheets ordered are 1,400 pcs in phases. Pic 4 illustrates the successful excavation and pipe laying works after the installation of ESC Trench sheets.

| ESC-T40-3.5 | 400.0 | 42.50 | 3.5 | 13.74 | 34.34 | 21.98 | 54.94 |
|-------------|-------|-------|-----|-------|-------|-------|-------|
| ESC-T40-3.7 | 400.0 | 42.67 | 3.7 | 14.52 | 36.31 | 23.14 | 57.86 |
| ESC-T40-4.0 | 400.0 | 42.97 | 4.0 | 15.70 | 39.25 | 24.85 | 62.14 |
| ESC-T40-5.0 | 400.0 | 43.97 | 5.0 | 19.63 | 49.06 | 30.41 | 76.03 |
| ESC-T40-6.0 | 400.0 | 44.97 | 6.0 | 23.55 | 58.88 | 35.77 | 89.42 |

ESC T40 Trench Sheet Profile & Mechanical Properties.

Email: info@escsteel.com Website: www.escsteel.com