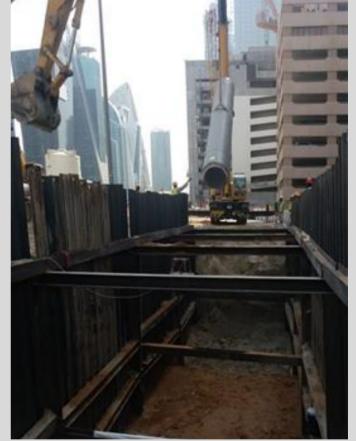

## INTRODUCTION

The scope of work involved a trench excavation of approximately 4.0m~6.0m depth. A total of 1,048LM of trench excavation is planned using ESC Trench Sheets

T40-4.0 Trench Sheets, 6m length with one level bracing was installed to facilitate the necessary excavation for the new chilled water pipe laying works.

## TRENCH SHEETS

ESC has supplied T40-4.0 Trench Sheets.

These Trench Sheets are 400mm width x 4mm thickness, 6.0m

in length. Total Number of Trench Sheets ordered are 1,400 pcs in phases. Pic 4 illustrates the successful excavation and pipe laying works after the installation of ESC Trench sheets.

## PROJECT PHOTOS