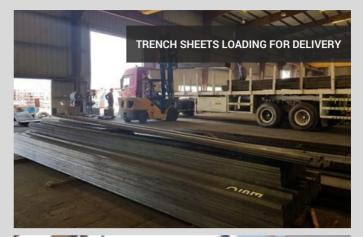

ets.

These Trench Sheets are 400mm width x 4mm thickness, 6.0m

in length. Total Number of Trench Sheets ordered are 1,400 pcs in phases. Pic 4 illustrates the successful excavation and pipe laying works after the installation of ESC Trench sheets.

| ESC-T40-3.5 | 400.0 | 42.50 | 3.5 | 13.74 | 34.34 | 21.98 | 54.94 |
|-------------|-------|-------|-----|-------|-------|-------|-------|
| ESC-T40-3.7 | 400.0 | 42.67 | 3.7 | 14.52 | 36.31 | 23.14 | 57.86 |
| ESC-T40-4.0 | 400.0 | 42.97 | 4.0 | 15.70 | 39.25 | 24.85 | 62.14 |
| ESC-T40-5.0 | 400.0 | 43.97 | 5.0 | 19.63 | 49.06 | 30.41 | 76.03 |
| ESC-T40-6.0 | 400.0 | 44.97 | 6.0 | 23.55 | 58.88 | 35.77 | 89.42 |

ESC T40 Trench Sheet Profile & Mechanical Properties.

Email: info@escsteel.com Website: www.escsteel.com

## PROJECT PHOTOS