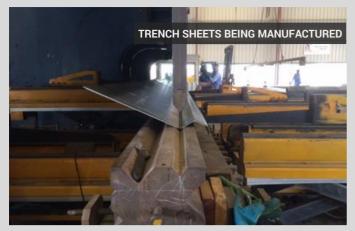

heets.

These Trench Sheets are 400mm width x 4mm thickness, 6.0m

in length. Total Number of Trench Sheets ordered are 1,400 pcs in phases. Pic 4 illustrates the successful excavation and pipe laying works after the installation of ESC Trench sheets.

| ESC-T40-3.5 | 400.0 | 42.50 | 3.5 | 13.74 | 34.34 | 21.98 | 54.94 |
|-------------|-------|-------|-----|-------|-------|-------|-------|
| ESC-T40-3.7 | 400.0 | 42.67 | 3.7 | 14.52 | 36.31 | 23.14 | 57.86 |
| ESC-T40-4.0 | 400.0 | 42.97 | 4.0 | 15.70 | 39.25 | 24.85 | 62.14 |
| ESC-T40-5.0 | 400.0 | 43.97 | 5.0 | 19.63 | 49.06 | 30.41 | 76.03 |
| ESC-T40-6.0 | 400.0 | 44.97 | 6.0 | 23.55 | 58.88 | 35.77 | 89.42 |

ESC T40 Trench Sheet Profile & Mechanical Properties.

Email: info@escsteel.com Website: www.escsteel.com

## PROJECT PHOTOS