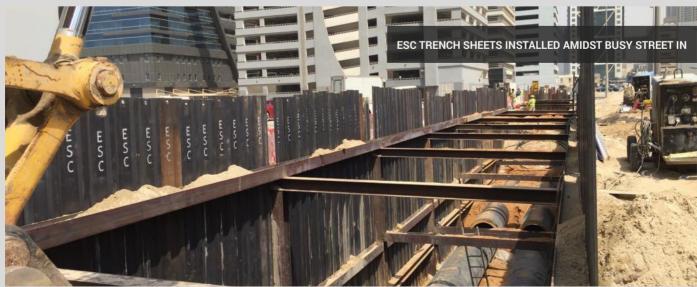

## INTRODUCTION

The scope of work involved a trench excavation of approximately 4.0m~6.0m depth. A total of 1,048LM of trench excavation is planned using ESC Trench Sheets

T40-4.0 Trench Sheets, 6m length with one level bracing was installed to facilitate the necessary excavation for the new chilled water pipe laying works.

## TRENCH SHEETS

ESC has supplied T40-4.0 Trench Sheets.

These Trench Sheets are 400mm width x 4mm thickness, 6.0m

in length. Total Number of Trench Sheets ordered are 1,400 pcs in phases. Pic 4 illustrates the successful excavation and pipe laying works after the installation of ESC Trench sheets.

## PROJECT PHOTOS