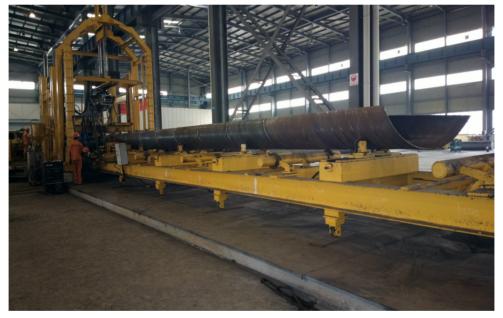

## **SSAW PIPE FORMING**

Pipe piles were manufactured in accordance with ASTM A252 standard. Welding is carried out in accordance with AWS D1.1/ D1.1M, 100% VT and 100% UT performed on all full penetration weld seams.