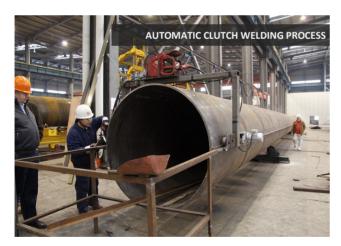

### SSAW PIPES, H BEAMS & CLUTCHES

ESC was awarded with the supply of SSAW pipe piles (OD1420mm x thk19mm x Length 30.5m) with material API Spec. 5L Grade X65 welded with ESC-C9 clutches and hot rolled H-beam (800mm x 300mm x 14mm in length 26m) with material BS EN 10025 Grade S450J0. Sheet piles were also supplied in singles from Nippon Steel and were type IIIW. The sheet piles were then joined into triples and painted and driven as one 1.8m wide section.

## **CLIENT AUDIT**

Client representatives performed product audits during the manufacturing process. The scope of audit include SSAW pipe production process, clutch welding process, witness clutch pull-out test, and sample selection, cutting, and testing from steel pipe.