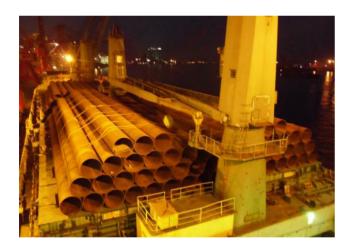

d painted and driven as one 1.8m wide section.



## **SSAW PIPE FORMING**

Pipe piles were manufactured in accordance with ASTM A252 standard. Welding is carried out in accordance with AWS D1.1/ D1.1M, 100% VT and 100% UT performed on all full penetration weld seams.









Email: info@escsteel.com Website: www.escsteel.com

## **CLIENT AUDIT**

Client representatives performed product audits during the manufacturing process. The scope of audit include SSAW pipe production process, clutch welding process, witness clutch pull-out test, and sample selection, cutting, and testing from steel pipe.







## **ESC C9 CLUTCH**

Various pull-out tests are carried out to ensure the reliability of ESC designed hot-rolled C9 clutch.



















# FINISHED PRODUCT



## **CARGO SHIPPING**









## **ON-SITE BLASTING & PAINTING**

ESC UAE team was responsible to perform on-site blasting & painting for the entire products supplied under this project (Sheet pile, H -beam and pipe pile). Type of paint: Jotamastic 87 (Jotun) Surface cleanliness: Sa2.5 Total DFT: 480 micron.









## **SHEET PILE THREADING**







## **ON-SITE INSTALLATION**







## **ON-SITE INSTALLATION**