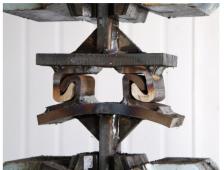

## **ESC C9 CLUTCH**

Various pull-out tests are carried out to ensure the reliability of ESC designed hot-rolled C9 clutch.