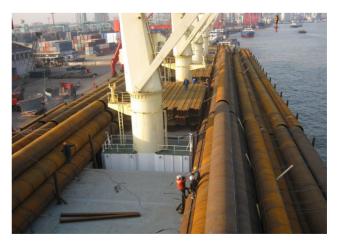

ted and driven as one 1.8m wide section.



## **SSAW PIPE FORMING**

Pipe piles were manufactured in accordance with ASTM A252 standard. Welding is carried out in accordance with AWS D1.1/ D1.1M, 100% VT and 100% UT performed on all full penetration weld seams.









Email: info@escsteel.com Website: www.escsteel.com

## **CLIENT AUDIT**

Client representatives performed product audits during the manufacturing process. The scope of audit include SSAW pipe production process, clutch welding process, witness clutch pull-out test, and sample selection, cutting, and testing from steel pipe.







## **ESC C9 CLUTCH**

Various pull-out tests are carried out to ensure the reliability of ESC designed hot-rolled C9 clutch.



















# FINISHED PRODUCT



## **CARGO SHIPPING**









## **ON-SITE BLASTING & PAINTING**

ESC UAE team was responsible to perform on-site blasting & painting for the entire products supplied under this project (Sheet pile, H -beam and pipe pile). Type of paint: Jotamastic 87 (Jotun) Surface cleanliness: Sa2.5 Total DFT: 480 micron.









## **SHEET PILE THREADING**







## **ON-SITE INSTALLATION**







## **ON-SITE INSTALLATION**