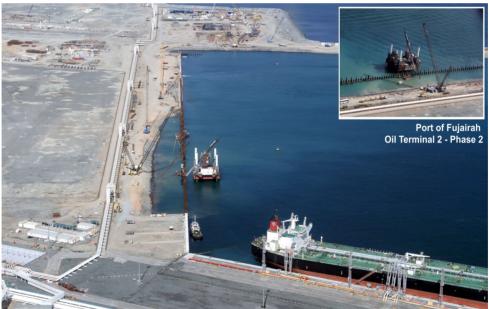

#### INTRODUCTION

This project includes the construction of new quay wall for the extension of Port of Fujairah Oil Terminal 2, Phase 2, Berths 8 and 9. The total length of the quay wall is 890m and has a retaining height of 23.6m. The structure is a combi wall with driven OD1420mm tubular piles and sheet pile infills with raking H piles used to provide the support for the deep berth.

## **ON-SITE INSTALLATION**