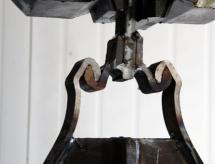

## **ESC C9 CLUTCH**

Various pull-out tests are carried out to ensure the reliability of ESC designed hot-rolled C9 clutch.