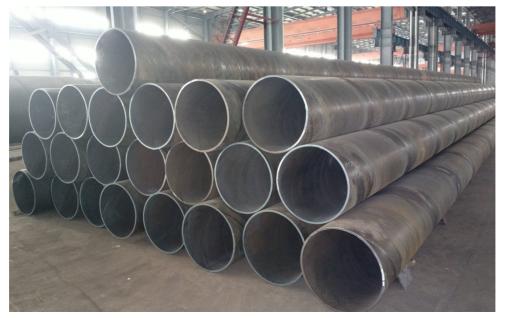

le infills with raking H piles used to provide the support for the deep berth.



### **ESC SCOPE OF SUPPLY**

### SSAW PIPES, H BEAMS & CLUTCHES

ESC was awarded with the supply of SSAW pipe piles (OD1420mm x thk19mm x Length 30.5m) with material API Spec. 5L Grade X65 welded with ESC-C9 clutches and hot rolled H-beam (800mm x 300mm x 14mm in length 26m) with material BS EN 10025 Grade S450J0. Sheet piles were also supplied in singles from Nippon Steel and were type IIIW. The sheet piles were then joined into triples and painted and driven as one 1.8m wide section.



## **SSAW PIPE FORMING**

Pipe piles were manufactured in accordance with ASTM A252 standard. Welding is carried out in accordance with AWS D1.1/ D1.1M, 100% VT and 100% UT performed on all full penetration weld seams.









Email: info@escsteel.com Website: www.escsteel.com

## **CLIENT AUDIT**

Client representatives performed product audits during the manufacturing process. The scope of audit include SSAW pipe production process, clutch welding process, witness clutch pull-out test, and sample selection, cutting, and testing from steel pipe.







## **ESC C9 CLUTCH**

Various pull-out tests are carried out to ensure the reliability of ESC designed hot-rolled C9 clutch.



















# FINISHED PRODUCT



## **CARGO SHIPPING**









## **ON-SITE BLASTING & PAINTING**

ESC UAE team was responsible to perform on-site blasting & painting for the entire products supplied under this project (Sheet pile, H -beam and pipe pile). Type of paint: Jotamastic 87 (Jotun) Surface cleanliness: Sa2.5 Total DFT