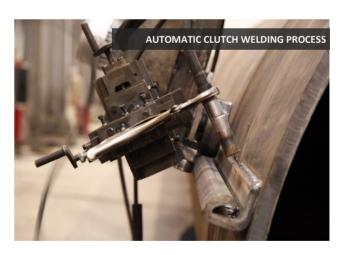

## **ESC C9 CLUTCH**

Various pull-out tests are carried out to ensure the reliability of ESC designed hot-rolled C9 clutch.