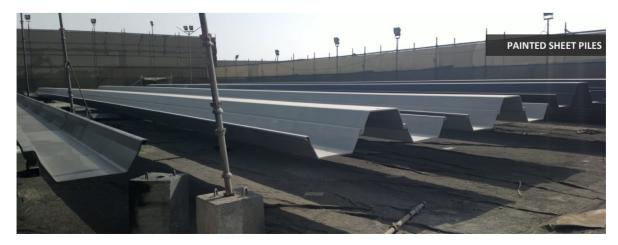

### SSAW PIPES, H BEAMS & CLUTCHES

ESC was awarded with the supply of SSAW pipe piles (OD1420mm x thk19mm x Length 30.5m) with material API Spec. 5L Grade X65 welded with ESC-C9 clutches and hot rolled H-beam (800mm x 300mm x 14mm in length 26m) with material BS EN 10025 Grade S450J0. Sheet piles were also supplied in singles from Nippon Steel and were type IIIW. The sheet piles were then joined into triples and painted and driven as one 1.8m wide section.

## **SHEET PILE THREADING**