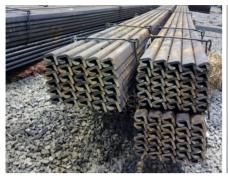

### SSAW PIPES, H BEAMS & CLUTCHES

ESC was awarded with the supply of SSAW pipe piles (OD1420mm x thk19mm x Length 30.5m) with material API Spec. 5L Grade X65 welded with ESC-C9 clutches and hot rolled H-beam (800mm x 300mm x 14mm in length 26m) with material BS EN 10025 Grade S450J0. Sheet piles were also supplied in singles from Nippon Steel and were type IIIW. The sheet piles were then joined into triples and painted and driven as one 1.8m wide section.