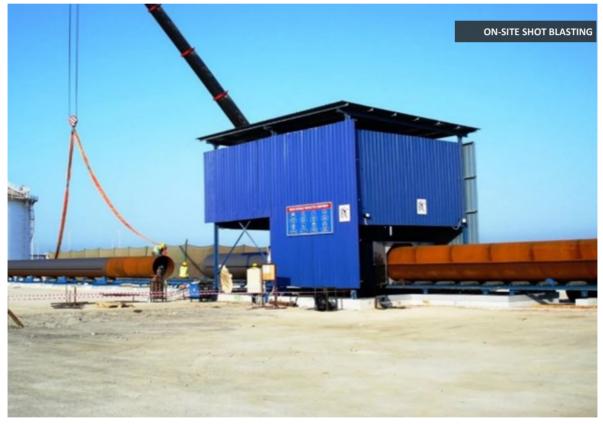

## **ON-SITE BLASTING & PAINTING**

ESC UAE team was responsible to perform on-site blasting & painting for the entire products supplied under this project (Sheet pile, H -beam and pipe pile). Type of paint: Jotamastic 87 (Jotun) Surface cleanliness: Sa2.5 Total DFT: 480 micron.