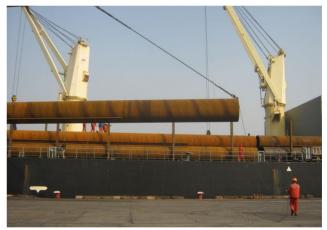

painted and driven as one 1.8m wide section.



## **SSAW PIPE FORMING**

Pipe piles were manufactured in accordance with ASTM A252 standard. Welding is carried out in accordance with AWS D1.1/ D1.1M, 100% VT and 100% UT performed on all full penetration weld seams.









Email: info@escsteel.com Website: www.escsteel.com

## **CLIENT AUDIT**

Client representatives performed product audits during the manufacturing process. The scope of audit include SSAW pipe production process, clutch welding process, witness clutch pull-out test, and sample selection, cutting, and testing from steel pipe.







## **ESC C9 CLUTCH**

Various pull-out tests are carried out to ensure the reliability of ESC designed hot-rolled C9 clutch.



















# FINISHED PRODUCT



## **CARGO SHIPPING**









## **ON-SITE BLASTING & PAINTING**

ESC UAE team was responsible to perform on-site blasting & painting for the entire products supplied under this project (Sheet pile, H -beam and pipe pile). Type of paint: Jotamastic 87 (Jotun) Surface cleanliness: Sa2.5 Total DFT: 480 micron.









## **SHEET PILE THREADING**







## **ON-SITE INSTALLATION**







## **ON-SITE INSTALLATION**