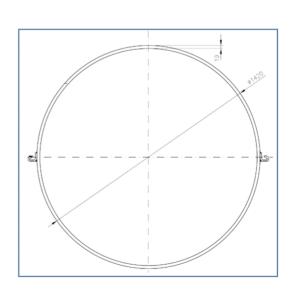

## **SSAW PIPE FORMING**

Pipe piles were manufactured in accordance with ASTM A252 standard. Welding is carried out in accordance with AWS D1.1/ D1.1M, 100% VT and 100% UT performed on all full penetration weld seams.