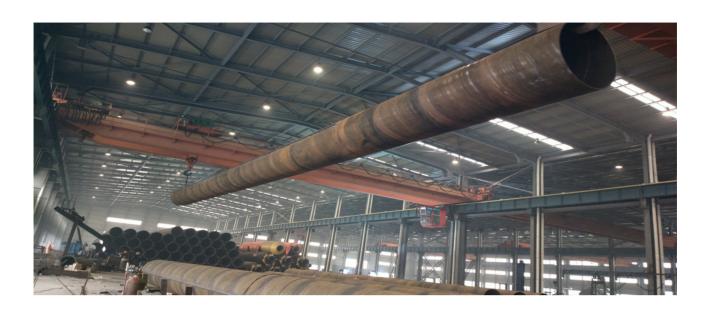

en joined into triples and painted and driven as one 1.8m wide section.



## **SSAW PIPE FORMING**

Pipe piles were manufactured in accordance with ASTM A252 standard. Welding is carried out in accordance with AWS D1.1/ D1.1M, 100% VT and 100% UT performed on all full penetration weld seams.









Email: info@escsteel.com Website: www.escsteel.com

## **CLIENT AUDIT**

Client representatives performed product audits during the manufacturing process. The scope of audit include SSAW pipe production process, clutch welding process, witness clutch pull-out test, and sample selection, cutting, and testing from steel pipe.







## **ESC C9 CLUTCH**

Various pull-out tests are carried out to ensure the reliability of ESC designed hot-rolled C9 clutch.



















# FINISHED PRODUCT



## **CARGO SHIPPING**









## **ON-SITE BLASTING & PAINTING**

ESC UAE team was responsible to perform on-site blasting & painting for the entire products supplied under this project (Sheet pile, H -beam and pipe pile). Type of paint: Jotamastic 87 (Jotun) Surface cleanliness: Sa2.5 Total DFT: 480 micron.









## **SHEET PILE THREADING**







## **ON-SITE INSTALLATION**







## **ON-SITE INSTALLATION**