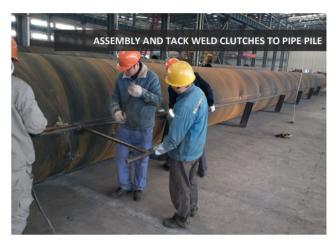

### SSAW PIPES, H BEAMS & CLUTCHES

ESC was awarded with the supply of SSAW pipe piles (OD1420mm x thk19mm x Length 30.5m) with material API Spec. 5L Grade X65 welded with ESC-C9 clutches and hot rolled H-beam (800mm x 300mm x 14mm in length 26m) with material BS EN 10025 Grade S450J0. Sheet piles were also supplied in singles from Nippon Steel and were type IIIW. The sheet piles were then joined into triples and painted and driven as one 1.8m wide section.

## **CLIENT AUDIT**

Client representatives performed product audits during the manufacturing process. The scope of audit include SSAW pipe production process, clutch welding process, witness clutch pull-out test, and sample selection, cutting, and testing from steel pipe.