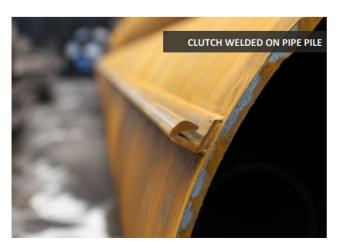

### SSAW PIPES, H BEAMS & CLUTCHES

ESC was awarded with the supply of SSAW pipe piles (OD1420mm x thk19mm x Length 30.5m) with material API Spec. 5L Grade X65 welded with ESC-C9 clutches and hot rolled H-beam (800mm x 300mm x 14mm in length 26m) with material BS EN 10025 Grade S450J0. Sheet piles were also supplied in singles from Nippon Steel and were type IIIW. The sheet piles were then joined into triples and painted and driven as one 1.8m wide section.

## **ESC C9 CLUTCH**

Various pull-out tests are carried out to ensure the reliability of ESC designed hot-rolled C9 clutch.