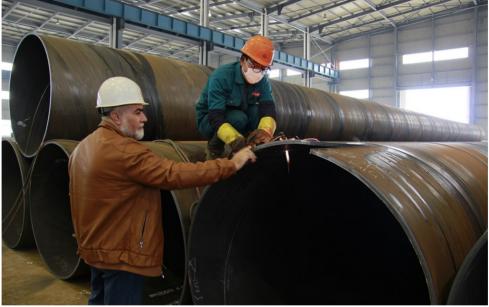

## **CLIENT AUDIT**

Client representatives performed product audits during the manufacturing process. The scope of audit include SSAW pipe production process, clutch welding process, witness clutch pull-out test, and sample selection, cutting, and testing from steel pipe.

### SSAW PIPES, H BEAMS & CLUTCHES

ESC was awarded with the supply of SSAW pipe piles (OD1420mm x thk19mm x Length 30.5m) with material API Spec. 5L Grade X65 welded with ESC-C9 clutches and hot rolled H-beam (800mm x 300mm x 14mm in length 26m) with material BS EN 10025 Grade S450J0. Sheet piles were also supplied in singles from Nippon Steel and were type IIIW. The sheet piles were then joined into triples and painted and driven as one 1.8m wide section.