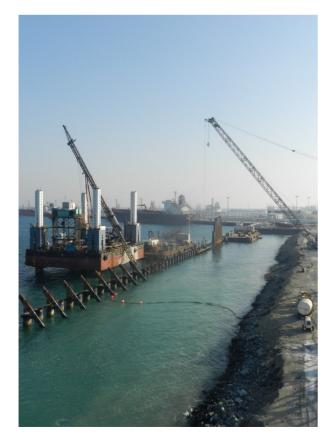

resentatives performed product audits during the manufacturing process. The scope of audit include SSAW pipe production process, clutch welding process, witness clutch pull-out test, and sample selection, cutting, and testing from steel pipe.







## **ESC C9 CLUTCH**

Various pull-out tests are carried out to ensure the reliability of ESC designed hot-rolled C9 clutch.



















# FINISHED PRODUCT



## **CARGO SHIPPING**









## **ON-SITE BLASTING & PAINTING**

ESC UAE team was responsible to perform on-site blasting & painting for the entire products supplied under this project (Sheet pile, H -beam and pipe pile). Type of paint: Jotamastic 87 (Jotun) Surface cleanliness: Sa2.5 Total DFT: 480 micron.









## **SHEET PILE THREADING**







## **ON-SITE INSTALLATION**







## **ON-SITE INSTALLATION**