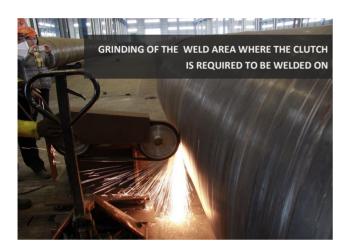

### SSAW PIPES, H BEAMS & CLUTCHES

ESC was awarded with the supply of SSAW pipe piles (OD1420mm x thk19mm x Length 30.5m) with material API Spec. 5L Grade X65 welded with ESC-C9 clutches and hot rolled H-beam (800mm x 300mm x 14mm in length 26m) with material BS EN 10025 Grade S450J0. Sheet piles were also supplied in singles from Nippon Steel and were type IIIW. The sheet piles were then joined into triples and painted and driven as one 1.8m wide section.

## **CLIENT AUDIT**

Client representatives performed product audits during the manufacturing process. The scope of audit include SSAW pipe production process, clutch welding process, witness clutch pull-out test, and sample selection, cutting, and testing from steel pipe.