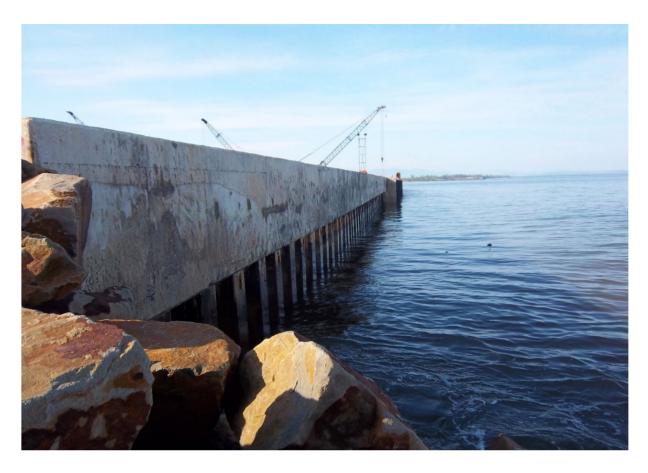

#### SHEET PILES, H PILES, TIE RODS

ESC was engaged to provide sheet piling solutions to a few key facilities including engineering design, manufacturing and site assistance for:-

- A proper berthing structure named Materials Off-Loading Facility (MOLF) for loading / unloading of construction materials, equipments and machineries mainly from a barge during the Terminal construction.
- Shore line protection to Kimanis Power Plant at the river mouth.
- Shore line protection to a flare stack structure beside a reserved drain leading to the sea.

## **BARGE JETTY COMPLETED**