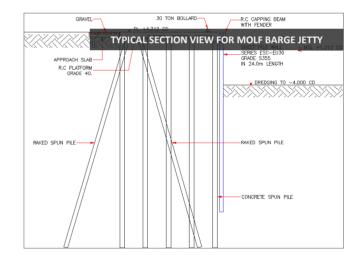

#### SHEET PILES, H PILES, TIE RODS

ESC was engaged to provide sheet piling solutions to a few key facilities including engineering design, manufacturing and site assistance for:-

- A proper berthing structure named Materials Off-Loading Facility (MOLF) for loading / unloading of construction materials, equipments and machineries mainly from a barge during the Terminal construction.
- Shore line protection to Kimanis Power Plant at the river mouth.
- Shore line protection to a flare stack structure beside a reserved drain leading to the sea.

#### SHEET PILE SPECIFICATIONS

| MATERIAL OFF LOADING FACILITY |           |                       |                |                               |                                                 |  |  |
|-------------------------------|-----------|-----------------------|----------------|-------------------------------|-------------------------------------------------|--|--|
| WALL TYPE                     | PILE TYPE | PILE<br>LENGTH<br>(m) | STEEL<br>GRADE | SECTION<br>MODULUS<br>(cm³/m) | COATING                                         |  |  |
| Main Wall<br>(Barge Jetty)    | ESC-EU30  | 24.0                  | S355           | 3,000                         | SA2.5 + 500<br>micron coal tar<br>epoxy (black) |  |  |
| Main Wall (Boat<br>Jetty)     | ESC-EU28  | 18.0                  | S275           | 2,820                         | SA2.5 + 500<br>micron<br>coal tar epoxy         |  |  |
| Anchor Wall<br>(Boat Jetty)   | ESC-CFW14 | 6.0                   | S275           | 1,460                         | SA2.5 + 100<br>micron<br>coal tar epoxy         |  |  |