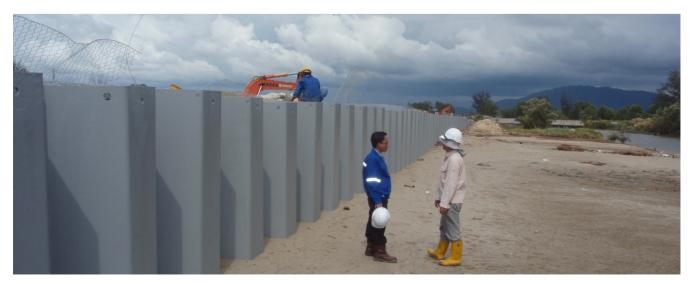

int<br>(grey) |  |  |  |





| FLARE STACK SHORE LINE PROTECTION |           |                       |                |                               |                                         |  |  |  |
|-----------------------------------|-----------|-----------------------|----------------|-------------------------------|-----------------------------------------|--|--|--|
| WALL TYPE                         | PILE TYPE | PILE<br>LENGTH<br>(m) | STEEL<br>GRADE | SECTION<br>MODULUS<br>(cm³/m) | COATING                                 |  |  |  |
| Cantilever<br>Wall                | ESC-EU28  | 16.0                  | S275           | 2,800                         | SA2.5 + 500<br>micron<br>coal tar epoxy |  |  |  |









## ON SITE INSTALLATION









### ON SITE INSTALLATION









Email: info@escsteel.com Website: www.escsteel.com

## **BARGE JETTY COMPLETED**