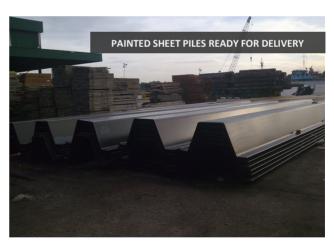

#### SHEET PILE SPECIFICATIONS

| MATERIAL OFF LOADING FACILITY |           |                       |                |                               |                                                 |  |  |
|-------------------------------|-----------|-----------------------|----------------|-------------------------------|-------------------------------------------------|--|--|
| WALL TYPE                     | PILE TYPE | PILE<br>LENGTH<br>(m) | STEEL<br>GRADE | SECTION<br>MODULUS<br>(cm³/m) | COATING                                         |  |  |
| Main Wall<br>(Barge Jetty)    | ESC-EU30  | 24.0                  | S355           | 3,000                         | SA2.5 + 500<br>micron coal tar<br>epoxy (black) |  |  |
| Main Wall (Boat<br>Jetty)     | ESC-EU28  | 18.0                  | S275           | 2,820                         | SA2.5 + 500<br>micron<br>coal tar epoxy         |  |  |
| Anchor Wall<br>(Boat Jetty)   | ESC-CFW14 | 6.0                   | S275           | 1,460                         | SA2.5 + 100<br>micron<br>coal tar epoxy         |  |  |