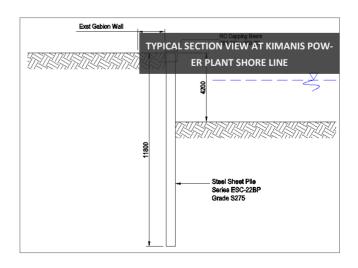

#### SHEET PILES, H PILES, TIE RODS

ESC was engaged to provide sheet piling solutions to a few key facilities including engineering design, manufacturing and site assistance for:-

- A proper berthing structure named Materials Off-Loading Facility (MOLF) for loading / unloading of construction materials, equipments and machineries mainly from a barge during the Terminal construction.
- Shore line protection to Kimanis Power Plant at the river mouth.
- Shore line protection to a flare stack structure beside a reserved drain leading to the sea.

| KIMANIS POWER PLANT SHORE LINE PROTECTION |           |                       |                |                               |                                                |  |  |  |
|-------------------------------------------|-----------|-----------------------|----------------|-------------------------------|------------------------------------------------|--|--|--|
| WALL TYPE                                 | PILE TYPE | PILE<br>LENGTH<br>(m) | STEEL<br>GRADE | SECTION<br>MODULUS<br>(cm³/m) | COATING                                        |  |  |  |
| Cantilever Wall                           | ESC-22BP  | 8.0-11.8              | S275           | 2,200                         | SA2.5 + 200<br>micron<br>epoxy paint<br>(grey) |  |  |  |