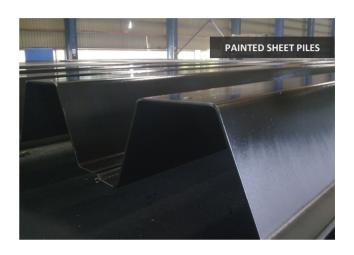

#### SHEET PILE SPECIFICATIONS

| MATERIAL OFF LOADING FACILITY |           |                       |                |                               |                                                 |  |  |
|-------------------------------|-----------|-----------------------|----------------|-------------------------------|-------------------------------------------------|--|--|
| WALL TYPE                     | PILE TYPE | PILE<br>LENGTH<br>(m) | STEEL<br>GRADE | SECTION<br>MODULUS<br>(cm³/m) | COATING                                         |  |  |
| Main Wall<br>(Barge Jetty)    | ESC-EU30  | 24.0                  | S355           | 3,000                         | SA2.5 + 500<br>micron coal tar<br>epoxy (black) |  |  |
| Main Wall (Boat<br>Jetty)     | ESC-EU28  | 18.0                  | S275           | 2,820                         | SA2.5 + 500<br>micron<br>coal tar epoxy         |  |  |
| Anchor Wall<br>(Boat Jetty)   | ESC-CFW14 | 6.0                   | S275           | 1,460                         | SA2.5 + 100<br>micron<br>coal tar epoxy         |  |  |