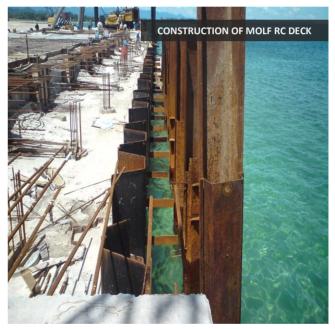

#### SHEET PILES, H PILES, TIE RODS

ESC was engaged to provide sheet piling solutions to a few key facilities including engineering design, manufacturing and site assistance for:-

- A proper berthing structure named Materials Off-Loading Facility (MOLF) for loading / unloading of construction materials, equipments and machineries mainly from a barge during the Terminal construction.
- Shore line protection to Kimanis Power Plant at the river mouth.
- Shore line protection to a flare stack structure beside a reserved drain leading to the sea.

#### SHEET PILE SPECIFICATIONS

| MATERIAL OFF LOADING FACILITY |           |                       |                |                               |                                                 |  |  |
|-------------------------------|-----------|-----------------------|----------------|-------------------------------|-------------------------------------------------|--|--|
| WALL TYPE                     | PILE TYPE | PILE<br>LENGTH<br>(m) | STEEL<br>GRADE | SECTION<br>MODULUS<br>(cm³/m) | COATING                                         |  |  |
| Main Wall<br>(Barge Jetty)    | ESC-EU30  | 24.0                  | S355           | 3,000                         | SA2.5 + 500<br>micron coal tar<br>epoxy (black) |  |  |
| Main Wall (Boat<br>Jetty)     | ESC-EU28  | 18.0                  | S275           | 2,820                         | SA2.5 + 500<br>micron<br>coal tar epoxy         |  |  |
| Anchor Wall<br>(Boat Jetty)   | ESC-CFW14 | 6.0                   | S275           | 1,460                         | SA2.5 + 100<br>micron<br>coal tar epoxy         |  |  |