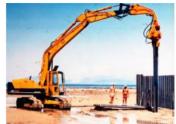

## **INSTALLATION**

ESC UAE as part of the ESC Global Group have been involved in various infrastructure works and offer a comprehensive range of piling solutions from design, supply and execution of temporary as well as permanent retention works. The construction team together with the design engineers are well experienced to handle variable ground conditions to adopt suitable installation techniques and methods. ESC have the experience in working both on-shore and off-shore environments.

# TRENCH SHORING

ESC has fully developed its Trench Box /Trench Shield Series used as a two-sided excavation support system. It is a used as a temporary earth retaining structure which allows safe access to an excavation that has been cut vertically. Stability is ensured within the trench whilst providing a minimal excavation footprint for works to be carried out. This helps prevent any damage to nearby utilities and structures.