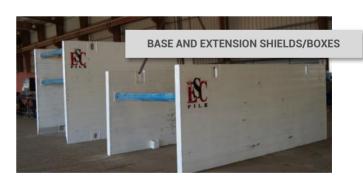

# TRENCH SHORING

ESC has fully developed its Trench Box /Trench Shield Series used as a two-sided excavation support system. It is a used as a temporary earth retaining structure which allows safe access to an excavation that has been cut vertically. Stability is ensured within the trench whilst providing a minimal excavation footprint for works to be carried out. This helps prevent any damage to nearby utilities and structures.