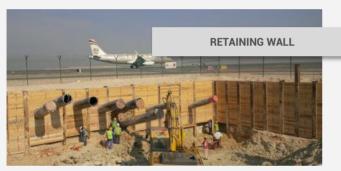

## **INSTALLATION**

ESC UAE as part of the ESC Global Group have been involved in various infrastructure works and offer a comprehensive range of piling solutions from design, supply and execution of temporary as well as permanent retention works. The construction team together with the design engineers are well experienced to handle variable ground conditions to adopt suitable installation techniques and methods. ESC have the experience in working both on-shore and off-shore environments.

# TRENCH SHORING

ESC has fully developed its Trench Box /Trench Shield Series used as a two-sided excavation support system. It is a used as a temporary earth retaining structure which allows safe access to an excavation that has been cut vertically. Stability is ensured within the trench whilst providing a minimal excavation footprint for works to be carried out. This helps prevent any damage to nearby utilities and structures.