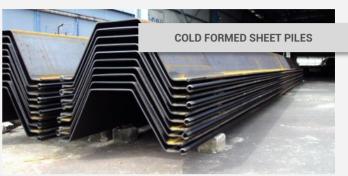

|                  | Forming      | Max Size         | Thickness      | Length           | Steel Grades     | Production Capacity      |
|------------------|--------------|------------------|----------------|------------------|------------------|--------------------------|
|                  | Process      |                  | Range          |                  | (Yield Strength) |                          |
|                  | Hot Rolling  | 29.53in width    | 0.33 to 1.08in | 19.6 to 114.82ft | 240 to 430MPa    | 25,000mT/month           |
| Sheet Piles      | Cold Rolling | 31.49in width    | 0.19 to 0.63in | 3.28 to 114.82ft | 235 to 430MPa    | 7,000 to 10,000 mT/month |
|                  | Cold Forming | 62.99in width    | 0.11 to 0.90in | 3.28 to 114.82ft | 235 to 430MPa    | 3,000 to 5,000 mT/month  |
|                  | LSAW         | 13.99ft diameter | 0.25 to 3.93in | Max 328ft        | 235 to 485MPa    | >10,000mT/month          |
| Steel Pipes      | SSAW         | 10ft diameter    | 0.25 to 1.00in | Max 328ft        | 235 to 485MPa    | >10,000mT/month          |
|                  | ERW          | 2ft diameter     | 0.07 to 0.47in | Max 78.74ft      | 235 to 485MPa    | >10,000mT/month          |
| Tie Rods         | Various      | 5.51in diameter  | N/A            | Max 59ft         | 460 to 700MPa    | 1,500mT/month            |
| Structural Steel |              |                  |                |                  |                  | 3.000mT/month            |
| Fabrication      | Various      | -                | -              | -                | -                | 3,0001117111011111       |

## SHEET PILING

Utilising 3 main methods of steel forming, ESC is able to offer a range of both unique and standard sheet pile profiles. With over 400 sheet piles it's catalogue, ESC can offer a full range of strengths, sizes and lengths to serve a truly global market.