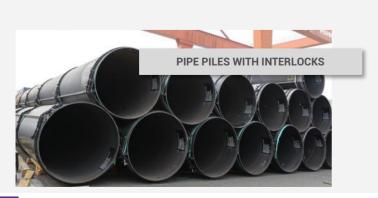

# COMBINED WALLS

Combined wall systems are formed with high strength king pile members utilised with ESC's wide range of sheet pile profiles as intermediate infills. ESC offers a wide range of Pipe, H, Box Pile sections in various grades, sizes and interlock configurations.

## STEEL PIPES

Utilising LSAW, SSAW and ERW Pipe forming methods, ESC has a vast capability of steel pipe production for a multitude of applications. These applications include foundation piling, combi wall king piles, marine dredging risers, gas risers and water pipes.