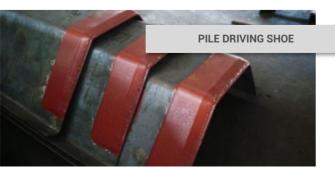

## SHEET PILING

Utilising 3 main methods of steel forming, ESC is able to offer a range of both unique and standard sheet pile profiles. With over 400 sheet piles it's catalogue, ESC can offer a full range of strengths, sizes and lengths to serve a truly global market.