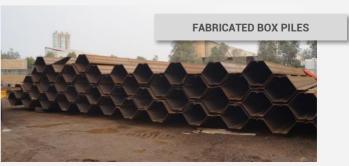

# COMBINED WALLS

Combined wall systems are formed with high strength king pile members utilised with ESC's wide range of sheet pile profiles as intermediate infills. ESC offers a wide range of Pipe, H, Box Pile sections in various grades, sizes and interlock configurations.