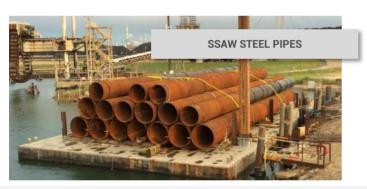

## STEEL PIPES

Utilising LSAW, SSAW and ERW Pipe forming methods, ESC has a vast capability of steel pipe production for a multitude of applications. These applications include foundation piling, combi wall king piles, marine dredging risers, gas risers and water pipes.

|                  | Forming      | Max Size         | Thickness      | Length           | Steel Grades     | Production Capacity      |
|------------------|--------------|------------------|----------------|------------------|------------------|--------------------------|
|                  | Process      |                  | Range          |                  | (Yield Strength) |                          |
|                  | Hot Rolling  | 29.53in width    | 0.33 to 1.08in | 19.6 to 114.82ft | 240 to 430MPa    | 25,000mT/month           |
| Sheet Piles      | Cold Rolling | 31.49in width    | 0.19 to 0.63in | 3.28 to 114.82ft | 235 to 430MPa    | 7,000 to 10,000 mT/month |
|                  | Cold Forming | 62.99in width    | 0.11 to 0.90in | 3.28 to 114.82ft | 235 to 430MPa    | 3,000 to 5,000 mT/month  |
|                  | LSAW         | 13.99ft diameter | 0.25 to 3.93in | Max 328ft        | 235 to 485MPa    | >10,000mT/month          |
| Steel Pipes      | SSAW         | 10ft diameter    | 0.25 to 1.00in | Max 328ft        | 235 to 485MPa    | >10,000mT/month          |
|                  | ERW          | 2ft diameter     | 0.07 to 0.47in | Max 78.74ft      | 235 to 485MPa    | >10,000mT/month          |
| Tie Rods         | Various      | 5.51in diameter  | N/A            | Max 59ft         | 460 to 700MPa    | 1,500mT/month            |
| Structural Steel |              |                  |                |                  |                  | 3.000mT/month            |
| Fabrication      | Various      | -                | -              | -                | -                | 3,0001117111011111       |