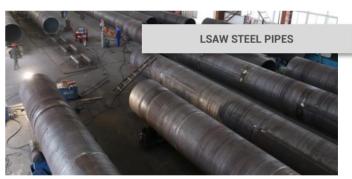

## STEEL PIPES

Utilising LSAW, SSAW and ERW Pipe forming methods, ESC has a vast capability of steel pipe production for a multitude of applications. These applications include foundation piling, combi wall king piles, marine dredging risers, gas risers and water pipes.

|                  | Forming      | Max Size         | Thickness      | Length           | Steel Grades     | Production Capacity      |
|------------------|--------------|------------------|----------------|------------------|------------------|--------------------------|
|                  | Process      |                  | Range          |                  | (Yield Strength) |                          |
|                  | Hot Rolling  | 29.53in width    | 0.33 to 1.08in | 19.6 to 114.82ft | 240 to 430MPa    | 25,000mT/month           |
| Sheet Piles      | Cold Rolling | 31.49in width    | 0.19 to 0.63in | 3.28 to 114.82ft | 235 to 430MPa    | 7,000 to 10,000 mT/month |
|                  | Cold Forming | 62.99in width    | 0.11 to 0.90in | 3.28 to 114.82ft | 235 to 430MPa    | 3,000 to 5,000 mT/month  |
|                  | LSAW         | 13.99ft diameter | 0.25 to 3.93in | Max 328ft        | 235 to 485MPa    | >10,000mT/month          |
| Steel Pipes      | SSAW         | 10ft diameter    | 0.25 to 1.00in | Max 328ft        | 235 to 485MPa    | >10,000mT/month          |
|                  | ERW          | 2ft diameter     | 0.07 to 0.47in | Max 78.74ft      | 235 to 485MPa    | >10,000mT/month          |
| Tie Rods         | Various      | 5.51in diameter  | N/A            | Max 59ft         | 460 to 700MPa    | 1,500mT/month            |
| Structural Steel |              |                  |                |                  |                  | 3.000mT/month            |
| Fabrication      | Various      | -                | -              | -                | -                | 3,0001117111011111       |