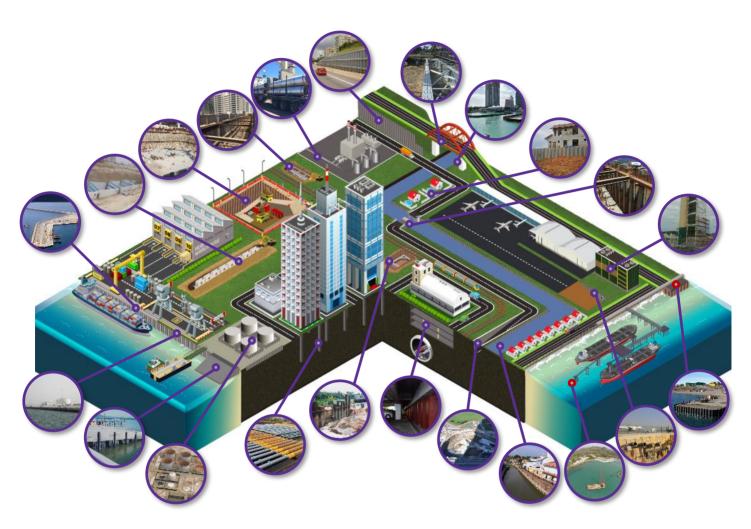

#### **Product Applications**

ESC's wide product range have been used in a multitude of applications in various global locations. ESC typically supplies a large range of products per project. The figure below contains both an isometric illustration of some of the applications with a callout showcasing one of ESC's global projects. Some typical project applications include:

- Ports, Piers, Harbours & Jetties
- Rivers & Waterways
- · Basement & Underground Parking Construction
- Bridge Abutments & Bridge Structural Steel Components
- Temporary Excavations
- · Shoring for safe excavation works
- Slope Protection
- Storm Protection
- Water-tight dry excavations in water
- Steel Building Components
- Offshore & Onshore Risers
- Offshore Steel Structures Pontoons. headstock, Dolphins, Gangways