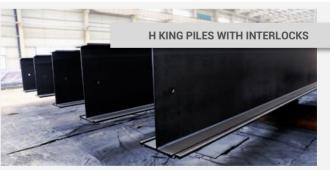

# COMBINED WALLS

Combined wall systems are formed with high strength king pile members utilised with ESC's wide range of sheet pile profiles as intermediate infills. ESC offers a wide range of Pipe, H, Box Pile sections in various grades, sizes and interlock configurations.