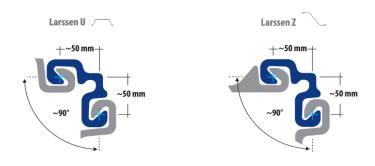

## Applications

· 90° Corner connection.

Angular positions  $\sim 70 - 110^{\circ}$ , depending on the size of the Larssen sheet pile interlock.