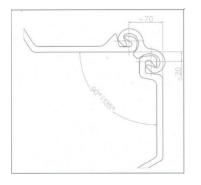

# ESC-OMEGA-17GL CONNECTOR

#### **Profile Properties**

| Carias             | ESC-OMEGA-17GL                                                         |
|--------------------|------------------------------------------------------------------------|
| Series             | ESC-OMEGA-1/GL                                                         |
| Steel Grades       | S 355 GP                                                               |
| Height             | 24mm                                                                   |
| Length tolerance   | ± 200mm                                                                |
| Theoretical weight | 17.33kg/m                                                              |
| Possible swing     | ca. 40°-148°, varies on pile type                                      |
| Length             | 12.00mm, 14.00mm, 16.00m, 18.00mm, Stock lengths available from stock. |

#### Features

- · ESC-OMEGA-17GL clutch-type is suitable for Jagged U walls.
- · Produced on CE certified mills.
- · All figures are approximate ones and can differ.
- $\cdot$  The material thickness may have a tolerance of 1.5mm, twists op to 3mm/m are possible.