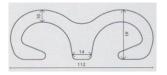

# ESC-OMEGA-17GL CONNECTOR

#### **Profile Properties**

| Carias             | ESC-OMEGA-17GL                                                         |
|--------------------|------------------------------------------------------------------------|
| Series             | ESC-OMEGA-1/GL                                                         |
| Steel Grades       | S 355 GP                                                               |
| Height             | 24mm                                                                   |
| Length tolerance   | ± 200mm                                                                |
| Theoretical weight | 17.33kg/m                                                              |
| Possible swing     | ca. 40°-148°, varies on pile type                                      |
| Length             | 12.00mm, 14.00mm, 16.00m, 18.00mm, Stock lengths available from stock. |