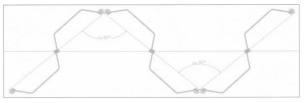

# ESC-OMEGA-17GL CONNECTOR

### **Applications**

- Jagged U-Walls
- · Variable sheet pile corner-clutch.

#### **Profile Properties**

| Carias             | ESC-OMEGA-17GL                                                         |
|--------------------|------------------------------------------------------------------------|
| Series             | ESC-OMEGA-1/GL                                                         |
| Steel Grades       | S 355 GP                                                               |
| Height             | 24mm                                                                   |
| Length tolerance   | ± 200mm                                                                |
| Theoretical weight | 17.33kg/m                                                              |
| Possible swing     | ca. 40°-148°, varies on pile type                                      |
| Length             | 12.00mm, 14.00mm, 16.00m, 18.00mm, Stock lengths available from stock. |